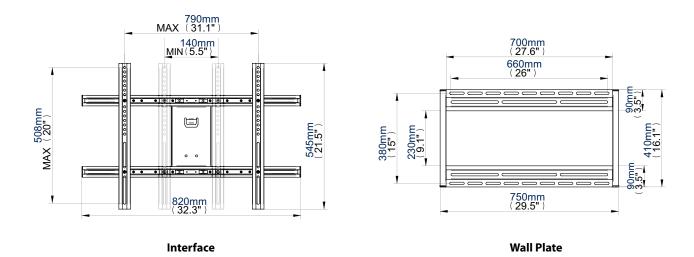

#### Designed for extra large screens up to 65" (165cm) / 90kg (198lbs)

- · Full motion mount ideal for corner mounting
- Fits screens with mounting patterns up to 790mm (31") x 500mm (20") including VESA patterns up to 600mm x 400mm

- Double cantilever arms for enhanced strength and adjustability
- Features three swivel points: 180° at wall, 250° at central pivot and 180° at interface
- · Lateral adjustment at wall plate for a perfectly positioned display
- · Features post installation screen levelling
- Integrated cable management
- Suitable for concrete / brick or stud walls up to 24"
- Universal screen fixing kit supplied, including M4, M5, M6 and M8 screws
- Simple 'hook-on' installation with all mounting hardware included
- Available in Black