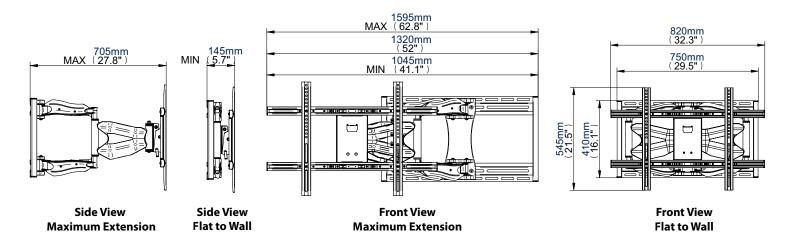

#### Designed for extra large screens up to 65" (165cm) / 90kg (198lbs)

- · Full motion mount ideal for corner mounting
- Fits screens with mounting patterns up to 790mm (31") x 500mm (20") including VESA patterns up to 600mm x 400mm

- Double cantilever arms for enhanced strength and adjustability
- Features three swivel points: 180° at wall, 250° at central pivot and 180° at interface
- · Lateral adjustment at wall plate for a perfectly positioned display
- · Features post installation screen levelling
- Integrated cable management
- Suitable for concrete / brick or stud walls up to 24"
- Universal screen fixing kit supplied, including M4, M5, M6 and M8 screws
- Simple 'hook-on' installation with all mounting hardware included
- Available in Black