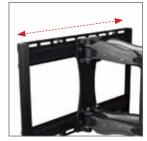

- Double cantilever arms for enhanced strength and adjustability
- Features three swivel points: 180° at wall, 250° at central pivot and 180° at interface
- · Lateral adjustment at wall plate for a perfectly positioned display
- · Features post installation screen levelling
- Integrated cable management
- Suitable for concrete / brick or stud walls up to 24"
- Universal screen fixing kit supplied, including M4, M5, M6 and M8 screws
- Simple 'hook-on' installation with all mounting hardware included
- Available in Black