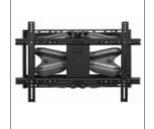

# **Full Motion Double Cantilever Arm Flat Screen Wall Mount** with Tilt and Swivel

For more information please visit www.btechavmounts.com/BT8224

RT8224

Registered Design Number: 001713280-0047

### **BT8224**

#### **Full Motion Double Cantilever Arm Flat Screen Wall Mount** with Tilt and Swivel

#### Designed for extra large screens up to 65" (165cm) / 90kg (198lbs)

- · Full motion mount ideal for corner mounting
- Fits screens with mounting patterns up to 790mm (31") x 500mm (20") including VESA patterns up to 600mm x 400mm

- Double cantilever arms for enhanced strength and adjustability
- Features three swivel points: 180° at wall, 250° at central pivot and 180° at interface
- · Lateral adjustment at wall plate for a perfectly positioned display
- · Features post installation screen levelling
- Integrated cable management
- Suitable for concrete / brick or stud walls up to 24"
- Universal screen fixing kit supplied, including M4, M5, M6 and M8 screws
- Simple 'hook-on' installation with all mounting hardware included
- Available in Black