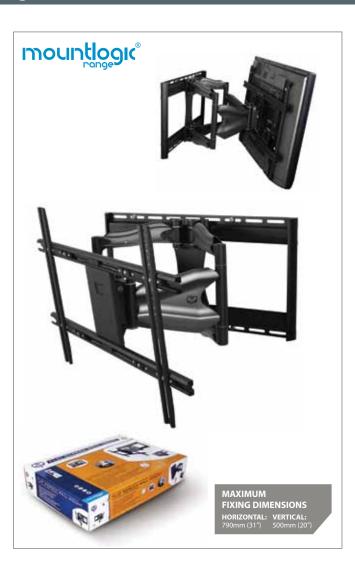

# **Full Motion Double Cantilever Arm Flat Screen Wall Mount** with Tilt and Swivel

For more information please visit www.btechavmounts.com/BT8224

RT8224

Registered Design Number: 001713280-0047

#### Designed for extra large screens up to 65" (165cm) / 90kg (198lbs)

- · Full motion mount ideal for corner mounting
- Fits screens with mounting patterns up to 790mm (31") x 500mm (20") including VESA patterns up to 600mm x 400mm

- Double cantilever arms for enhanced strength and adjustability
- Features three swivel points: 180° at wall, 250° at central pivot and 180° at interface
- · Lateral adjustment at wall plate for a perfectly positioned display
- · Features post installation screen levelling
- Integrated cable management
- Suitable for concrete / brick or stud walls up to 24"
- Universal screen fixing kit supplied, including M4, M5, M6 and M8 screws
- Simple 'hook-on' installation with all mounting hardware included
- Available in Black

| Colour: | Order Ref: | EAN Code:     | Master Carton Qty: | Inner Carton Qty: | Master Carton Weight: | Master Carton Cube:  |
|---------|------------|---------------|--------------------|-------------------|-----------------------|----------------------|
| Black   | BT8224/B   | 5019318081941 | 1                  | N/A               | 25.22kg (55.6lbs)     | 0.105cbm (3.719cuft) |